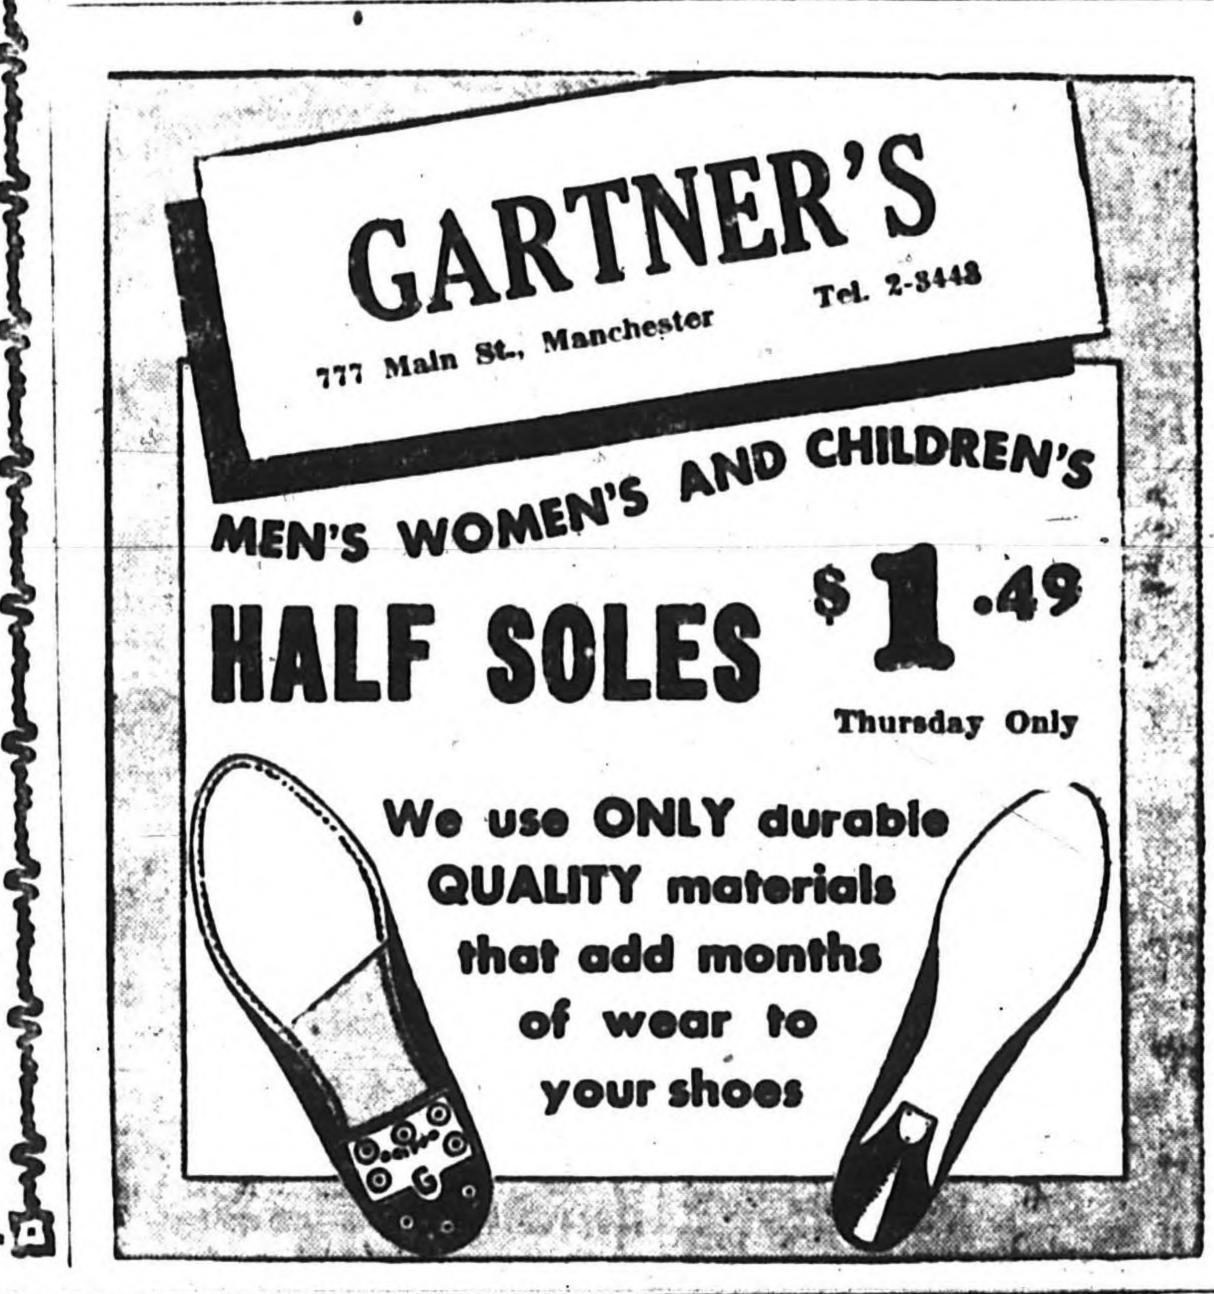

**CALL 4148** 

Including Wed. Afternoons Open Til Noon On Sat.

Summer Clearance

Up to 50% Reductions

HATS, GLOVES JEWELRY and HOSE

JANET'S HAT SHOP

oil burner! The anti-clogging property of FOA-5X in Shell Fuel Oil for home heating cleans as it heats : : : eliminates a major cause of oll burner service calls. 15 years of Shell research and tests went into the development of FOA-5X. A tele-.. phone call to us will put FOA-5X to work for you