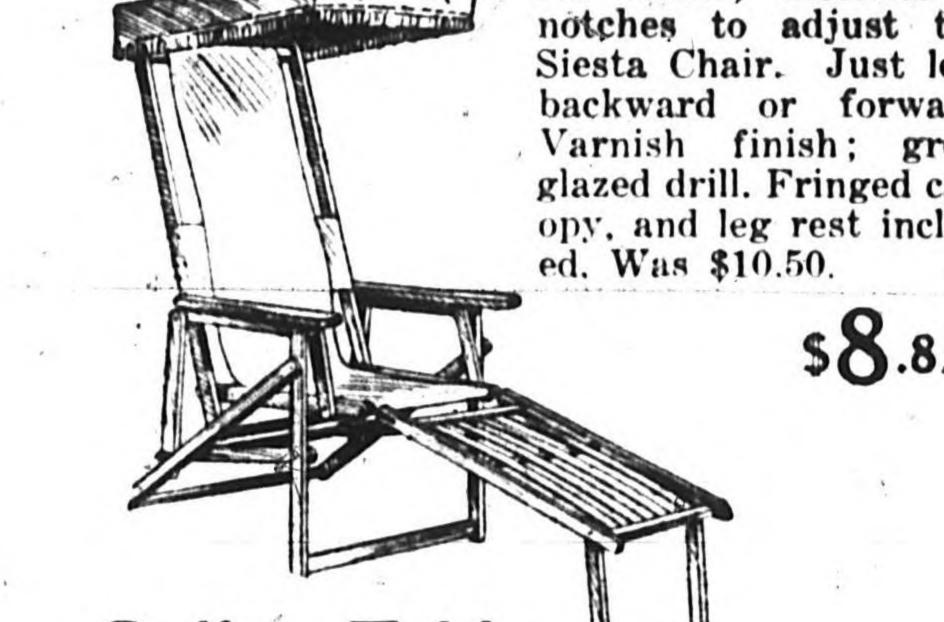

ith a 10" filler leaf! Mahogany veneered top; reg. \$75.00. The handsome Regency chairs, in mahogany finished gum-wood, can be used throughout the house; gathered together at dinner time. Usually \$19.95 each.



Regular \$32.50 Whitney Maple Crib with solid end panels "shaped" by the use of curved mouldings. Both sides drop; spring is adjustable.



marked for Red Tag Days. This is a Queen Anne lowboy model in maple veneers. Reg. \$85.00.



9x12 Axminster Broadlooms

Made from Lee's heavenly Broadlooms; woven of 100% man-made miracle carpet rayon. Gives longer wear, more beautiful colorings and richer pile. Pine green, Taestry Rose, or Shadow Gray. 12 ft. carpet, 7.95 sq. yd.

27x54 Inch Rugs \$5.95 Over 25 one-of-a-kind Axminsters in floral sculptured, two-tone designs. Worth \$18.75.







8.6 cu. ft. Kelvinator \$249.95

A comparable 1951 model will cost \$25.00 more! These are brand new 1950 models, right out of Across-the-Top frozen food chest for 40 pounds of food and ice cubes. Watkins Easy Terms makes 3 pc. Maple Bedrooms

Regularly \$198.00; never offered at this Red Tag Days price before. Brand new, yet old as New England in style and rugged workmanship! Vermont-made Maple is known for its fine selection of wood; fine cabinetmaking; superb finish. Full size bed, dresser and chest.



Vermont Solid Maple



ing ticket with any



Lawson Sleep Lounges

Reg. \$229.00 to \$279.00. A special purchase for Red Tag Days \$179 of smart Lawson Sleep Lounges. Tapestry, frieze and damask covers. Opens with one simple motion to a full size bed equip-



. You can buy the "Q