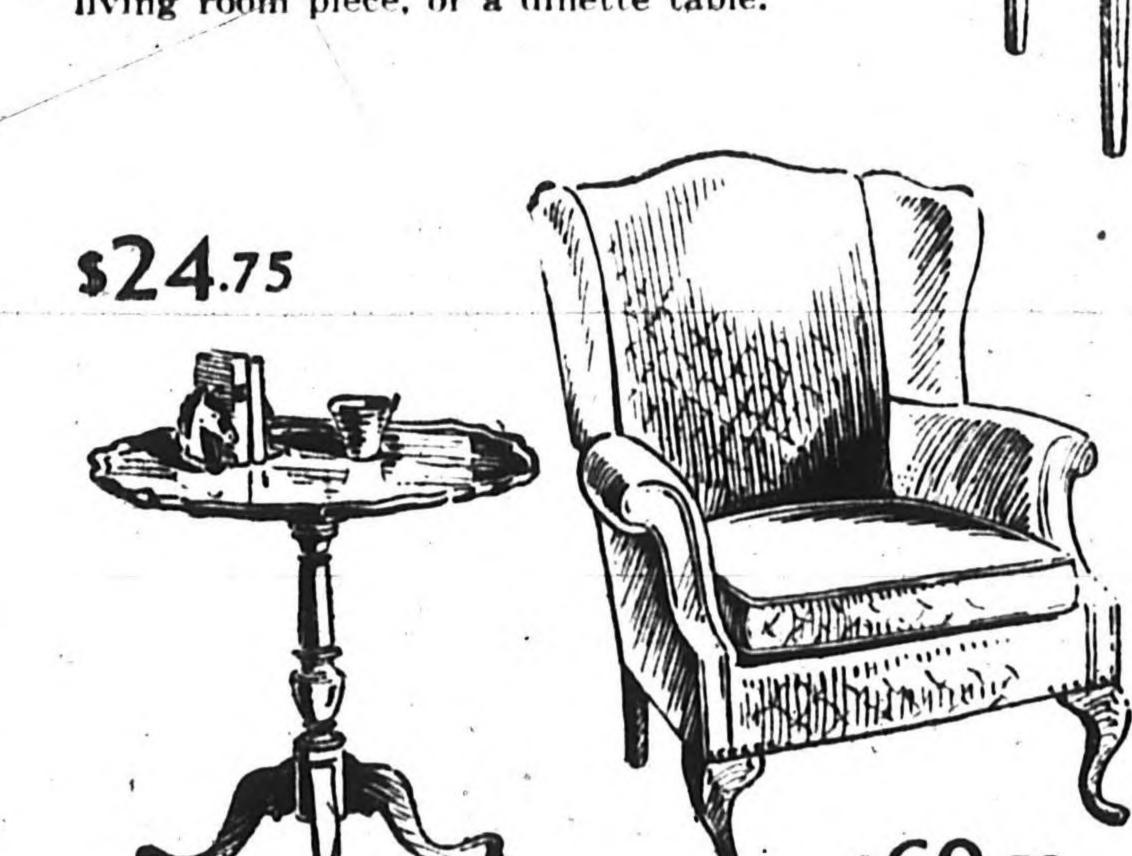

back lounge chairs, designed to give six-

the table looks like a major living room piece with the leaves lowered. With leaves raised it measures 6 x 60 inches; extends to 70 inches with a 10" filler leaf! Mahogany veneered top; reg. \$75.00. The handsome Regency chairs, in mahogany finished gum-wood, can be used throughout the house; gathered together at dinner time. Usually \$19.95 each.