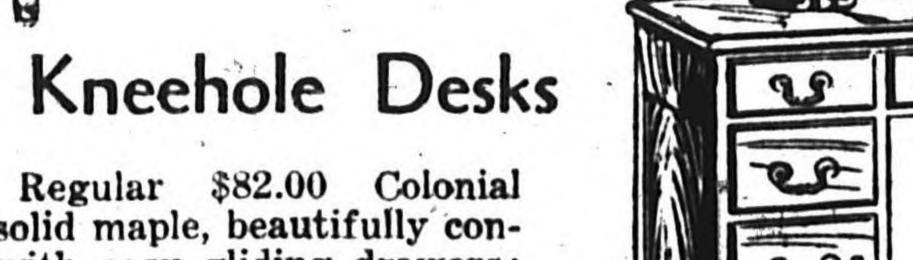

Regular \$32.50 Whitney Maple Crib with solid end panels "shaped" by the use of curved mouldings. Both sides drop; spring is adjustable.

marked for Red Tag Days. This is a Queen Anne lowboy model in maple veneers. Reg. \$85.00.