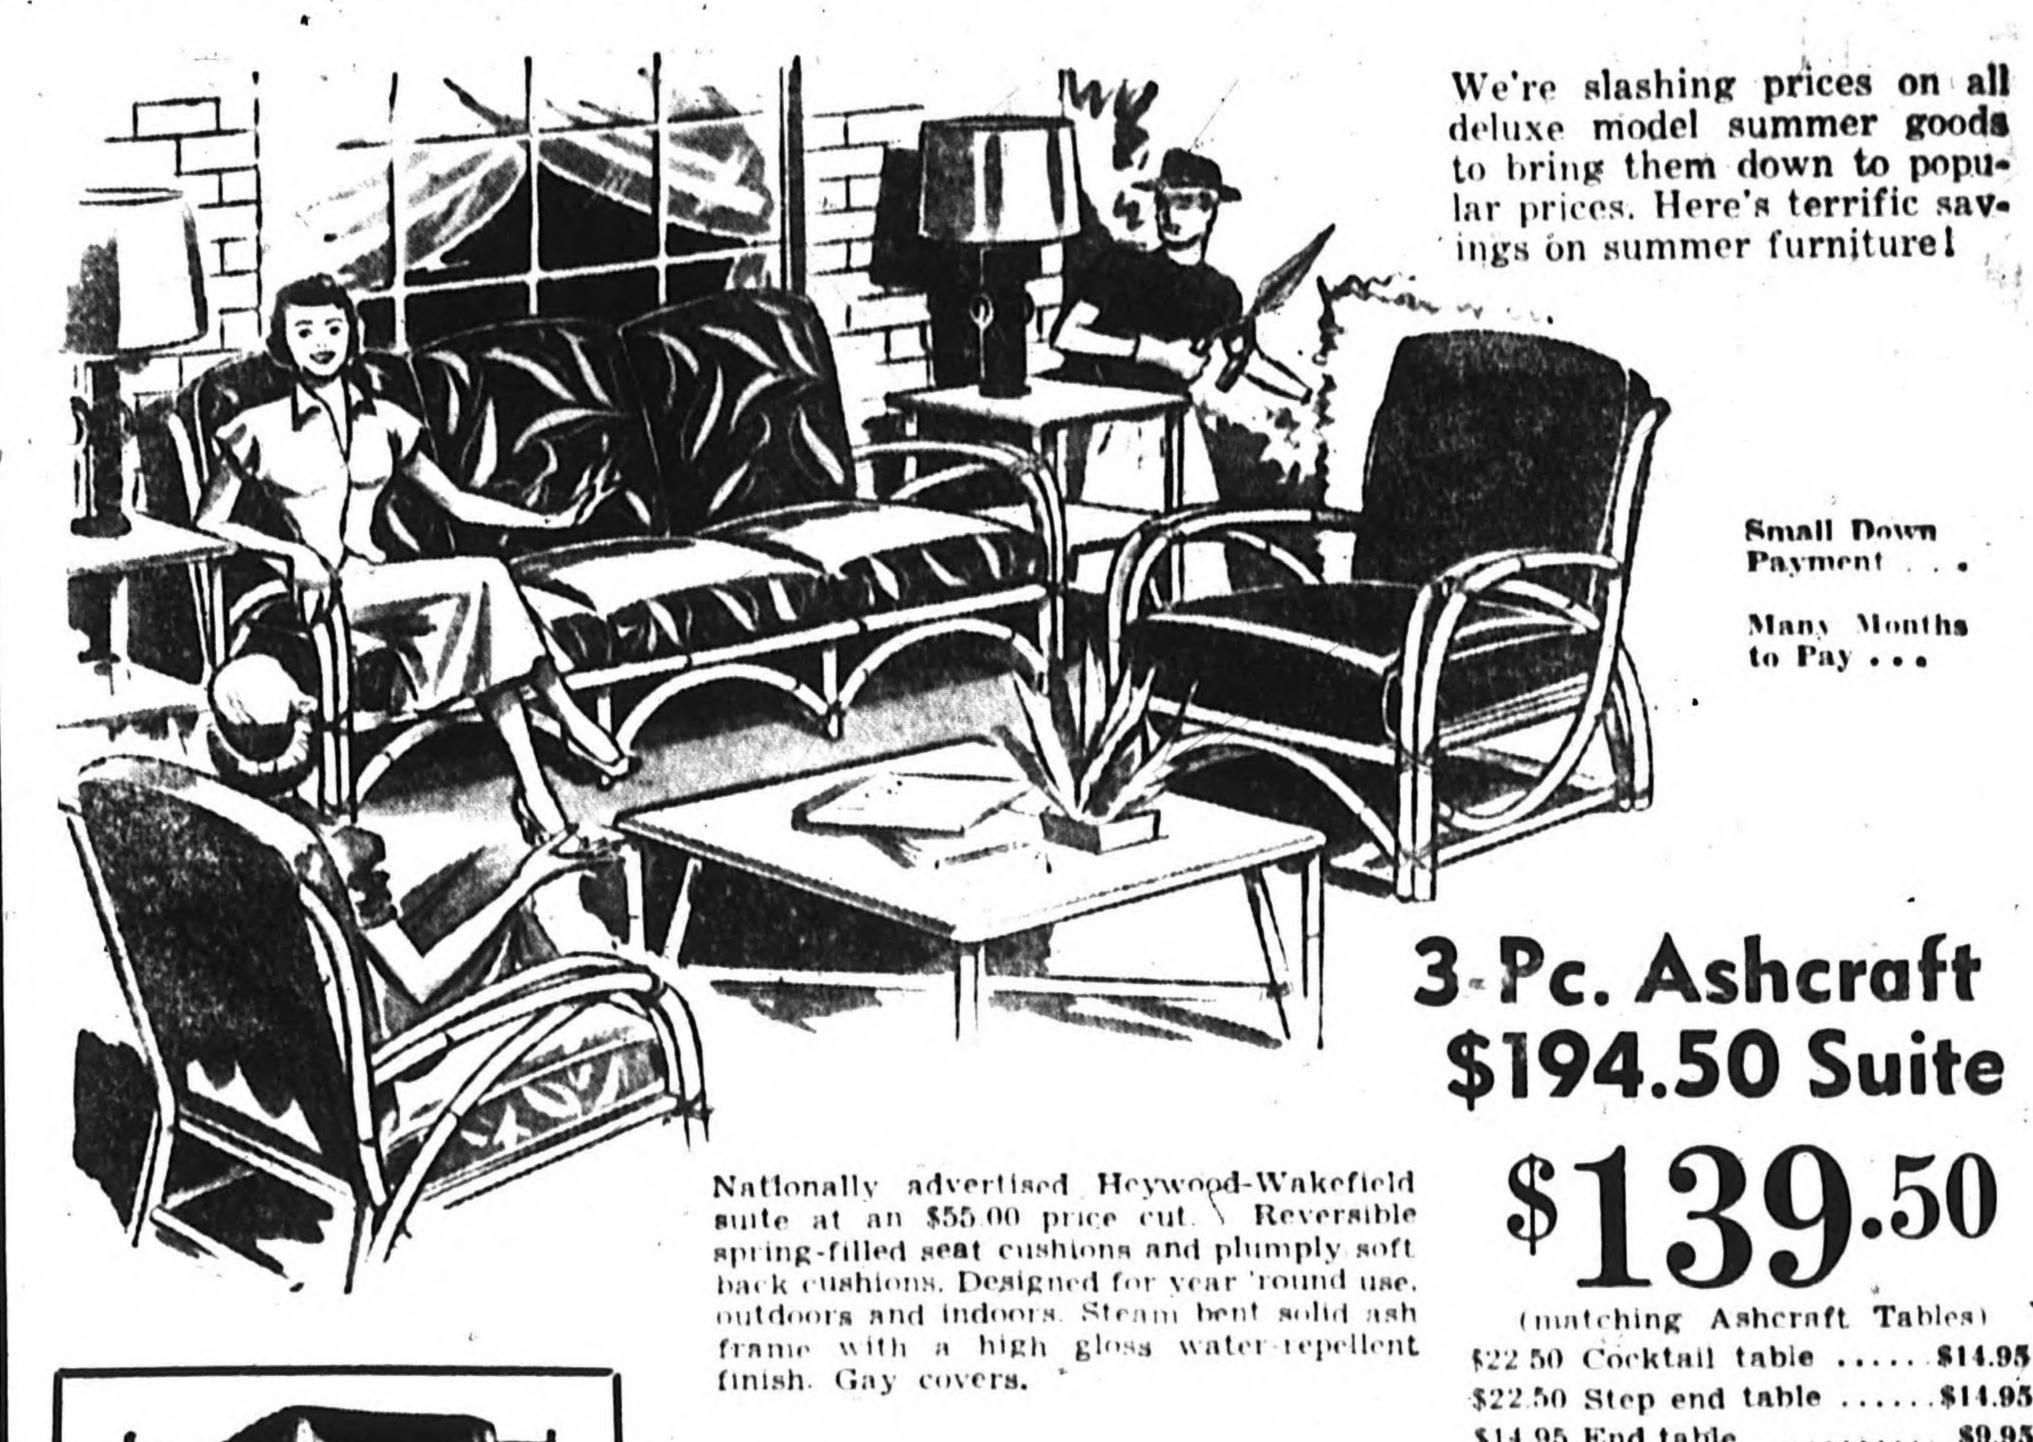

back lounge chairs, designed to give six-

the table looks like a major living room piece with the leaves lowered. With leaves raised it measures 6 x 60 inches; extends to 70 inches with a 10" filler leaf! Mahogany veneered top; reg. \$75.00. The handsome Regency chairs, in mahogany finished gum-wood, can be used throughout the house; gathered together at dinner time. Usually \$19.95 each.