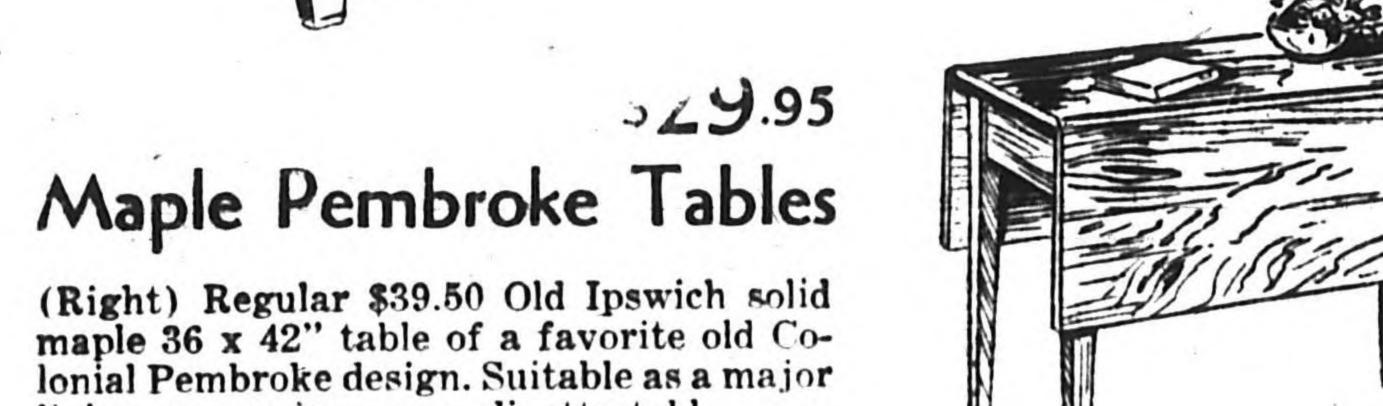

back lounge chairs, designed to give six-

the table looks like a major living room piece with the leaves lowered. With leaves raised it measures 6 x 60 inches; extends to 70 inches with a 10" filler leaf! Mahogany veneered top; reg. \$75.00. The handsome Regency chairs, in mahogany finished gum-wood, can be used throughout the house; gathered together at dinner time. Usually \$19.95 each.

Regular \$32.50 Whitney Maple Crib with solid end panels "shaped" by the use of curved mouldings. Both sides drop; spring is adjustable.

marked for Red Tag Days. This is a Queen Anne lowboy model in maple veneers. Reg. \$85.00.