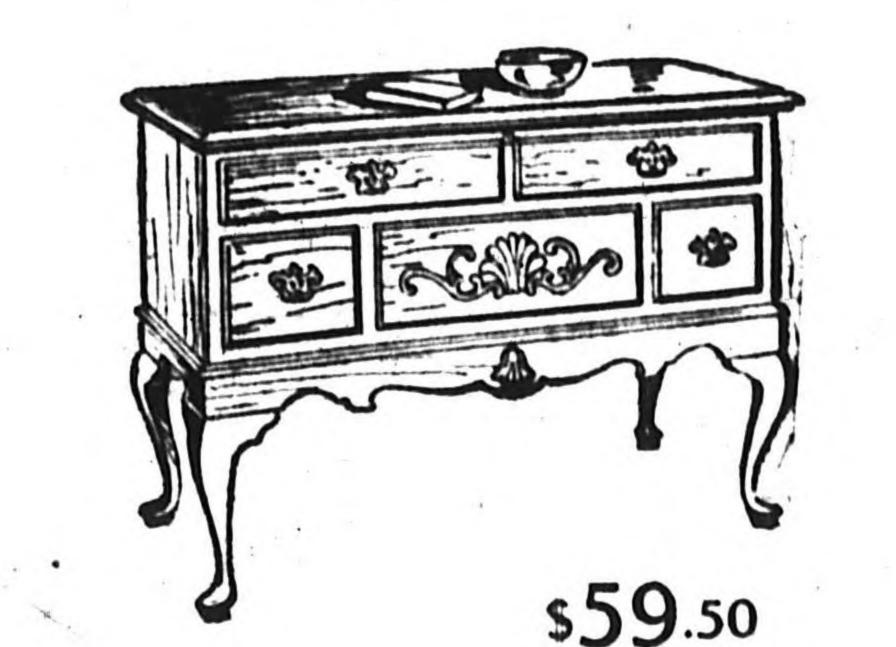

rifty MANCHESTER 1009 MAIN ST.

Bargains Galore on Every Floor at Watkins:

Here is just a handful of the Values Galore Watkins Brothers has planned for Red Tag Days, Thursday, Friday, Sat-



Choice of 3 Brand New Sofa Styles \$179 Covered to Order!



back lounge chairs, designed to give six-













the table looks like a major living room piece with the leaves lowered. With leaves raised it measures 6 x 60 inches; extends to 70 inches with a 10" filler leaf! Mahogany veneered top; reg. \$75.00. The handsome Regency chairs, in mahogany finished gum-wood, can be used throughout the house; gathered together at dinner time. Usually \$19.95 each.



Regular \$32.50 Whitney Maple Crib with solid end panels "shaped" by the use of curved mouldings. Both sides drop; spring is adjustable.



marked for Red Tag Days. This is a Queen Anne lowboy model in maple veneers. Reg. \$85.00.



9x12 Axminster Broadlooms

Made from Lee's heavenly Broadlooms; woven of 100% man-made miracle carpet rayon. Gives longer wear, more beautiful colorings and richer pile. Pine green, Taestry Rose, or Shadow Gray. 12 ft. carpet, 7.95 sq. yd.

27x54 Inch Rugs \$5.95 Over 25 one-of-a-kind Axminsters in floral sculptured, two-tone designs. Worth \$18.75.







8.6 cu. ft. Kelvinator \$249.95

A comparable 1951 model will cost \$25.00 more! These are brand new 1950 models, right out of Across-the-Top frozen food chest for 40 pounds of food and ice cubes. Watkins Easy Terms makes 3 pc. Maple Bedrooms

Regularly \$198.00; never offered at this Red Tag Days price before. Brand new, yet old as New Englan