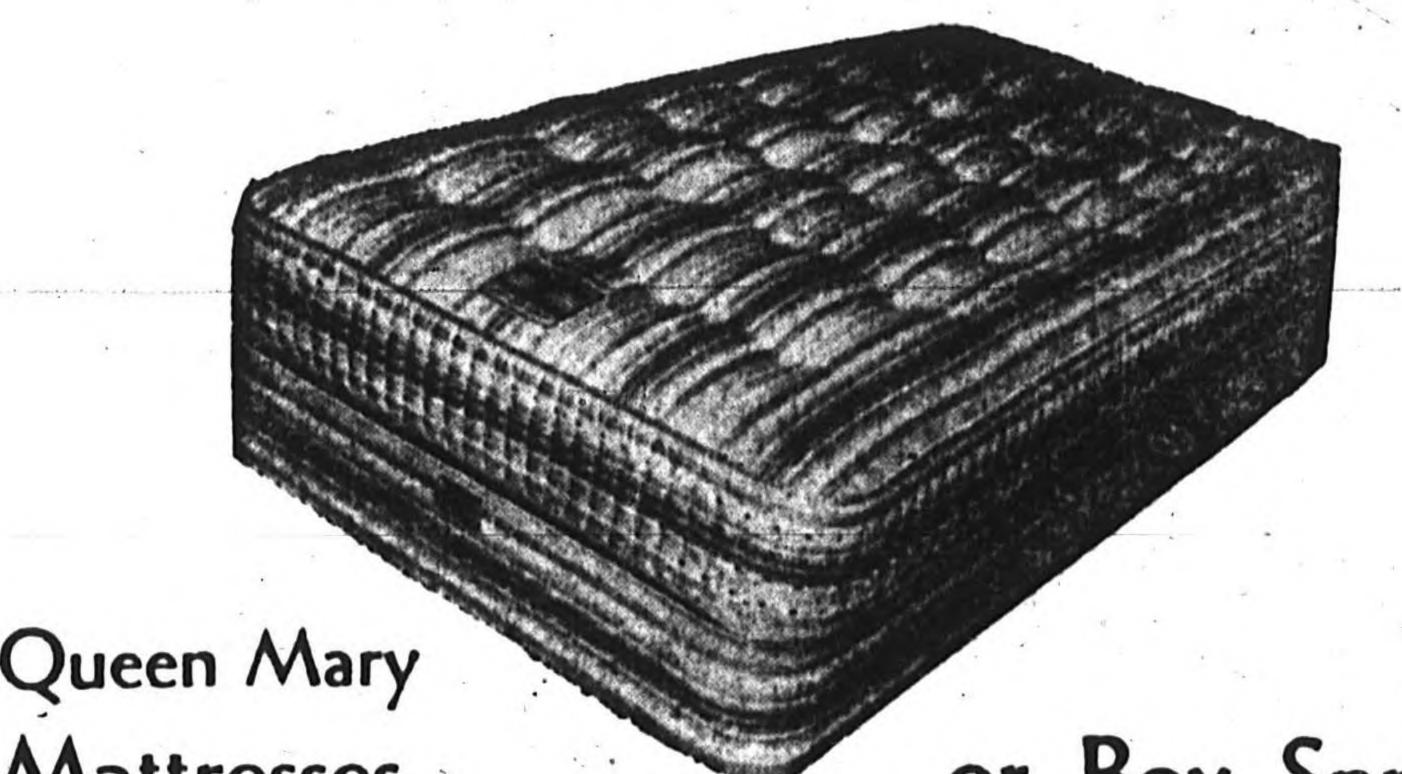

. You can buy the "Queen Mary" during Red Tag Days

5 Pc. Solid Maple \$59.95

Maple Magazine Racks

Good, simple styling so hard to find in

FOR SALE

1949 Nash Ambassador 4-Door Sedan. Forest Green. Private Owner.