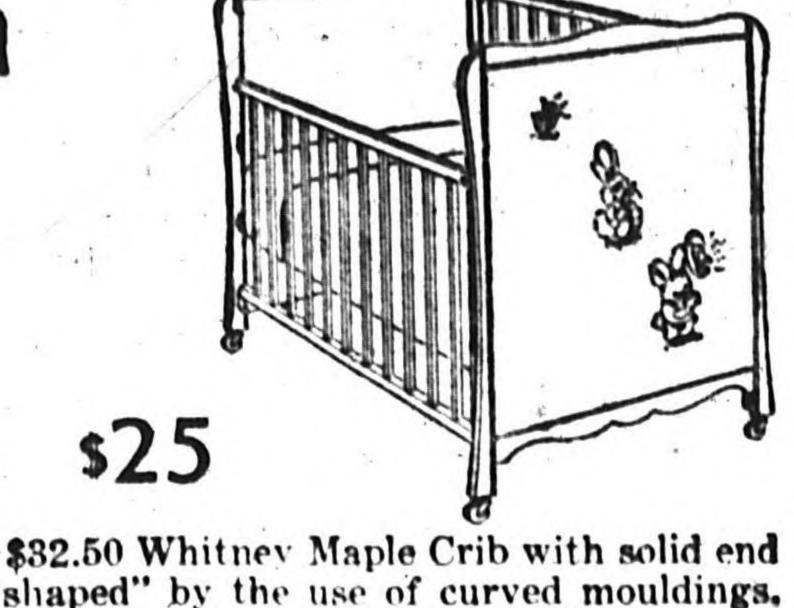

Regular \$32.50 Whitney Maple Crib with solid end panels "shaped" by the use of curved mouldings. Both sides drop; spring is adjustable.

marked for Red Tag Days. This is a Queen Anne lowboy model in maple veneers. Reg. \$85.00.