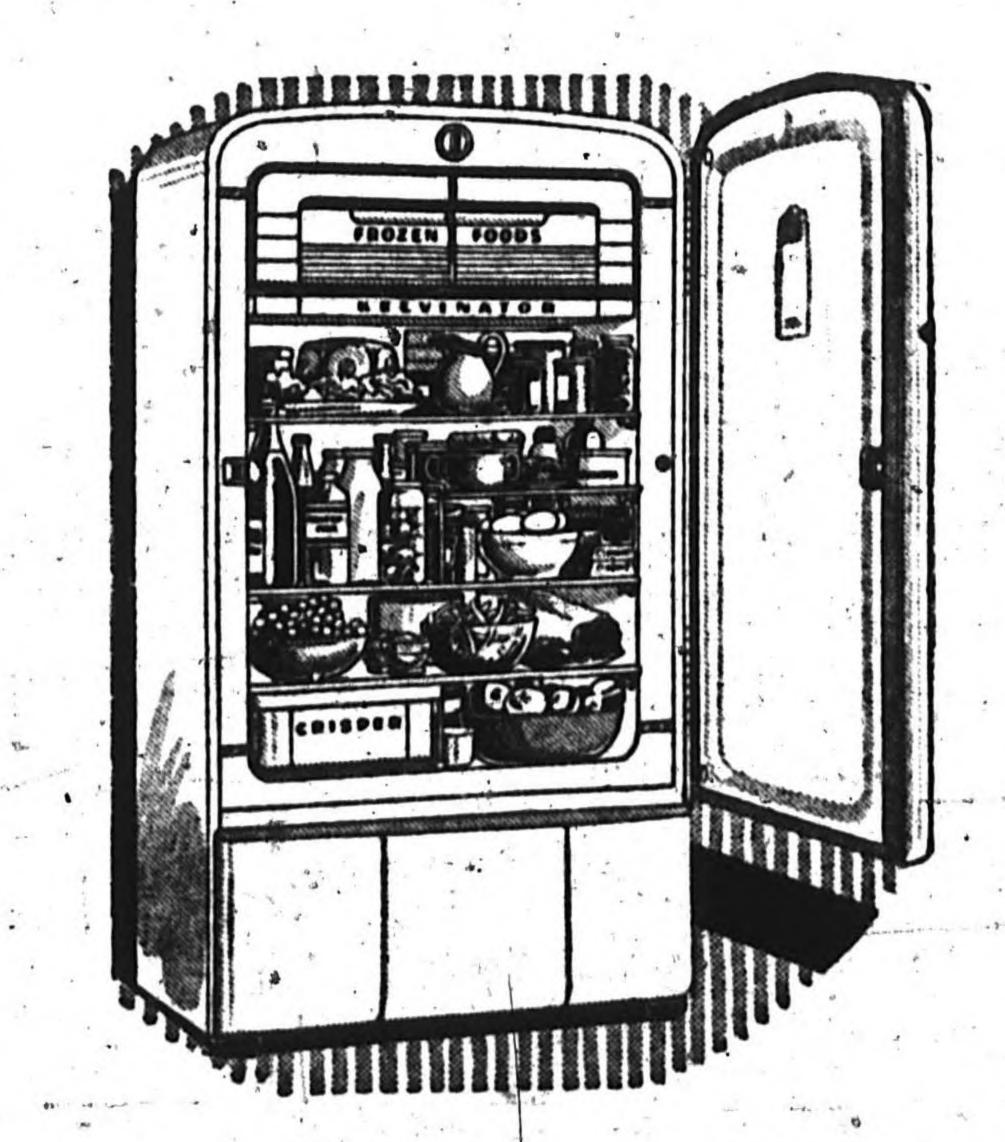

27x54 Inch Rugs \$5.95 Over 25 one-of-a-kind Axminsters in floral sculptured, two-tone designs. Worth \$18.75.

8.6 cu. ft. Kelvinator \$249.95

A comparable 1951 model will cost \$25.00 more! These are brand new 1950 models, right out of Across-the-Top frozen food chest for 40 pounds of food and ice cubes. Watkins Easy Terms makes 3 pc. Maple Bedrooms