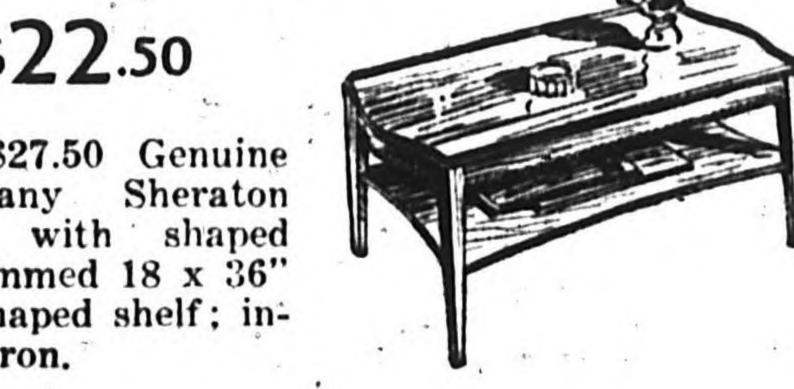

h a 10" filler leaf! Mahogany veneered top; reg. \$75.00. The handsome Regency chairs, in mahogany finished gum-wood, can be used throughout the house; gathered together at dinner time. Usually \$19.95 each.



Regular \$32.50 Whitney Maple Crib with solid end panels "shaped" by the use of curved mouldings. Both sides drop; spring is adjustable.



marked for Red Tag Days. This is a Queen Anne lowboy model in maple veneers. Reg. \$85.00.



9x12 Axminster Broadlooms

Made from Lee's heavenly Broadlooms; woven of 100% man-made miracle carpet rayon. Gives longer wear, more beautiful colorings and richer pile. Pine green, Taestry Rose, or Shadow Gray. 12 ft. carpet, 7.95 sq. yd.

27x54 Inch Rugs \$5.95 Over 25 one-of-a-kind Axminsters in floral sculptured, two-tone designs. Worth \$18.75.







8.6 cu. ft. Kelvinator \$249.95

A comparable 1951 model will cost \$25.00 more! These are brand new 1950 models, right out of Across-the-Top frozen food chest for 40 pounds of food and ice cubes. Watkins Easy Terms makes 3 pc. Maple Bedrooms

Regularly \$198.00; never offered at this Red Tag Days price before. Brand new, yet old as New England in style and rugged workmanship! Vermont-made Maple is known for its fine selection of wood; fine cabinetmaking; superb finish. Full size bed, dresser and chest.



Vermont Solid Maple



ing ticket with any



Lawson Sleep Lounges

Reg. \$229.00 to \$279.00. A special purchase for Red Tag Days \$179 of smart Lawson Sleep Lounges. Tapestry, frieze and damask covers. Opens with one simple motion to a full size bed equip-



. You can buy the "Que